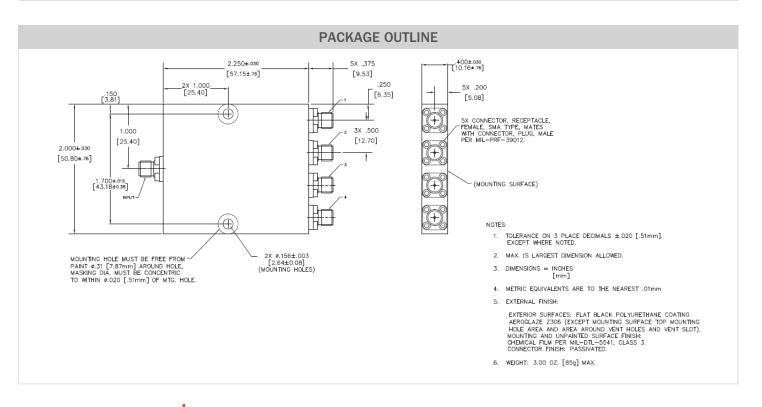

## **TECHNICAL DESCRIPTION / APPLICATION**

The PDM-41-4.9G SQ In-Phase Power Divider covers 4.5 - 5.3 GHz. It uses a stripline design which provides high isolation and low VSWR. This unit has been designed, manufactured, and qualified per Merrimac document CENG-0001, "Standard Design Requirements for Space Qualified Devices."