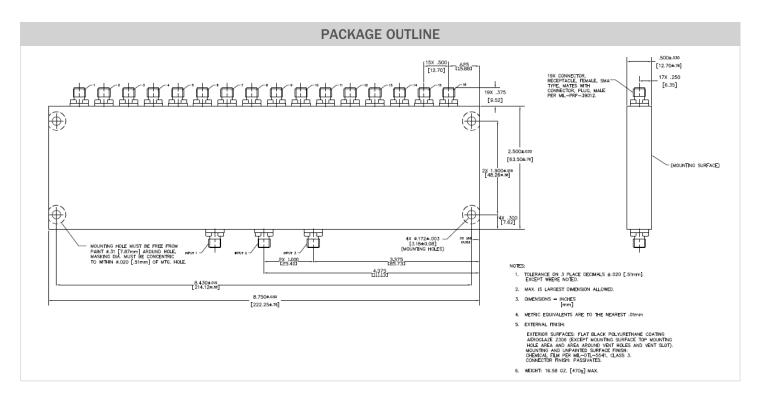

## **TECHNICAL DESCRIPTION / APPLICATION**

The PDM-316-50 SQ In-Phase Power Divider covers 48.5 - 51.5 MHz. It uses a stripline design which provides high isolation and low VSWR. This unit has been designed, manufactured, and qualified per Merrimac document CENG-0001, "Standard Design Requirements for Space Qualified Devices."