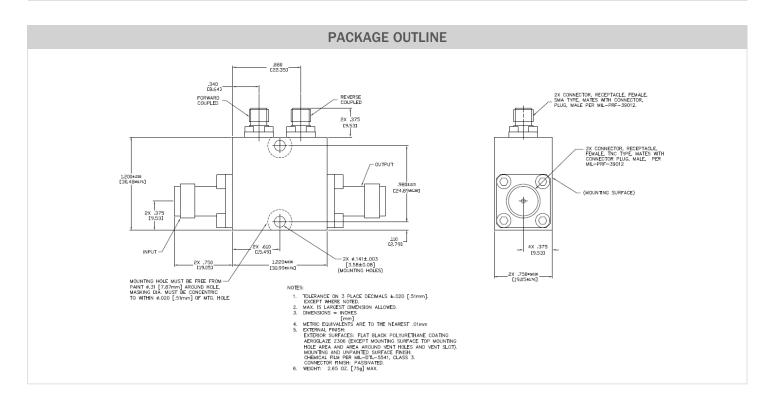

## **TECHNICAL DESCRIPTION / APPLICATION**

The CSC-30-12.23G SQ directional coupler covers 11.7 - 12.75 GHz with a stripline design. This offers low transmission loss and excellent VSWR. This unit has been designed, manufactured and qualified per Merrimac document CENG-0001, "Standard Design Requirements for Space Qualified Devices."