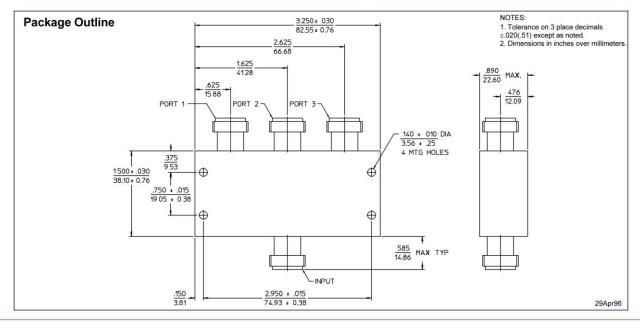

# PDNL-30-500 - 0° Power Dividers/Combiners

## **FEATURES**

- 50 to1000 MHz
- 3-way
- Medium Power
- Low Insertion Loss
- Wide Bandwidth
- N-Type Package

| PRINCIPAL SPECIFICATIONS |                     |                        |                   |          |                        |            |           |          |                        |            |                      |      |               |
|--------------------------|---------------------|------------------------|-------------------|----------|------------------------|------------|-----------|----------|------------------------|------------|----------------------|------|---------------|
| Model                    | Frequency<br>Range, | Freq.<br>Perform.,     | Isolation,<br>dB, |          | Insertion<br>Loss, dB, |            |           |          | Amplitude<br>Bal., dB, |            | VSWR,<br>(In/Output) |      | Weight oz.(g) |
| Number                   | MHz                 | MHz                    | Min.              | Typ.     | Max.                   | Тур.       | Max.      | Тур.     | Max.                   | Тур.       | Max.                 | Тур. | Nom.          |
| PDNL-30-500              | 50 - 1000           | 50 - 800<br>800 - 1000 | 20<br>20          | 25<br>25 | 1.5<br>2.2             | 0.8<br>1.5 | 8°<br>10° | 3°<br>5° | 0.5<br>0.7             | 0.3<br>0.5 | 1.5:1<br>1.7:1       |      | 6.75(191)     |