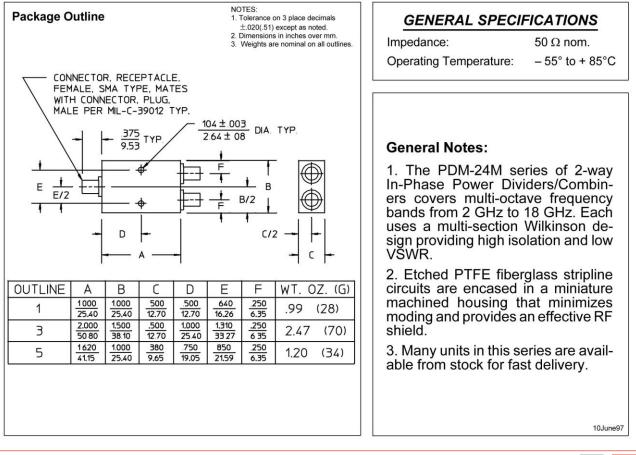

## PDM-24M SERIES – 0° POWER DIVIDERS/COMBINERS

## **FEATURES**

- 2 to 18 GHZ
- 2-way
- Uniform Phase & Amplitude Balance
- High Isolation & Low Insertion Loss
- SMA

|                 | PRINCIPAL SPECIFICATIONS |                           |                              |                        |                                 |        |                   |      |                              |    |   |
|-----------------|--------------------------|---------------------------|------------------------------|------------------------|---------------------------------|--------|-------------------|------|------------------------------|----|---|
| Model<br>Number | Freq.<br>Range,<br>GHz   | Isolation,<br>dB,<br>Min. | Insert.<br>Loss, dB,<br>Max. | Phase<br>Bal.,<br>Max. | Amplitud<br>Balance<br>dB, Max. | , Ma   | NR,<br>ax.<br>Out |      | Input Po<br>With VS<br>2.0:1 |    |   |
| PDM-24M-6G      | 2.0 - 8.0                | 20                        | 0.30                         | 4°                     | 0.2                             | 1.35:1 | 1.35:1            | 30 W | 10 W                         | 1W | 3 |
| PDM-24M-10G     | 2.0 - 18.0               | ) 16                      | 1.00                         | 5°                     | 0.3                             | 1.50:1 | 1.50:1            | 30W  | 10W                          | 1W | 5 |
| PDM-24M-13G     | 8.0 - 18.0               | 20                        | 0.60                         | 5°                     | 0.2                             | 1.35:1 | 1.40:1            | 30W  | 10W                          | 1W | 1 |