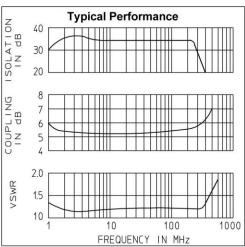

### **FEATURES**

- 1 to 100 MHz
- 3-way
- Broadband
- Lumped Element Design
- Low Insertion Loss
- RNC Connectors

|           |                  | PR                        | INCIF             | PAL SI   | PECIF                  | ICATIO     | ONS               |          |                        |            |                     |                |
|-----------|------------------|---------------------------|-------------------|----------|------------------------|------------|-------------------|----------|------------------------|------------|---------------------|----------------|
| Model     | Frequency Range, | Frequency<br>Performance, | Isolation,<br>dB, |          | Insertion<br>Loss, dB, |            | Phase<br>Balance, |          | Amplitude<br>Bal., dB, |            | VSWR<br>(In/Output) |                |
| Number    | MHz              | MHz                       | Min.              | Тур.     | Max.                   | Тур.       | Max.              | Тур.     | Max.                   | Тур.       | Max.                | Тур.           |
| PD-30-150 | 1 - 300          | 2 - 200<br>1 - 300        | 27<br>20          | 33<br>25 | 1.0<br>1.2             | 0.6<br>0.8 | 3°<br>4°          | 1°<br>2° | 0.3<br>0.4             | 0.2<br>0.2 | 1.3:1<br>1.5:1      | 1.2:1<br>1.3:1 |

#### **General Notes:**

- 1. The PD-30-150 3-way Power Divider/Combiner covers 1 to 300 MHz using a lumped element design for a broad bandwidth and high output port isolation.
- 2. This unit complies with MIL-P-23971 and can be screened for compliance with additional specifications for military and space applications requiring the highest reliability.

## **GENERAL SPECIFICATIONS**

Coupling: -4.8 dB nom.
Impedance: 50 Ω nom.
Internal Load Dissipation: 250 mW max.

CW Input Power: 1 Watt max.

(When used as divider with 1.2:1 VSWR<sub>out</sub>)

Weight, nominal: 2.5 oz. (71 g)