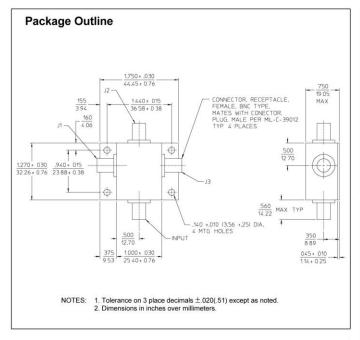

BNC Female Connectors: MIL-C-39012

Operating Temperature: -55° to +85°C

Microwave Solutions – Merrimac Industries
41 Fairfield Place, West Caldwell, NJ 07006
+ 1.973.575.1300 ext. 1309 • mw@crane-eg.com