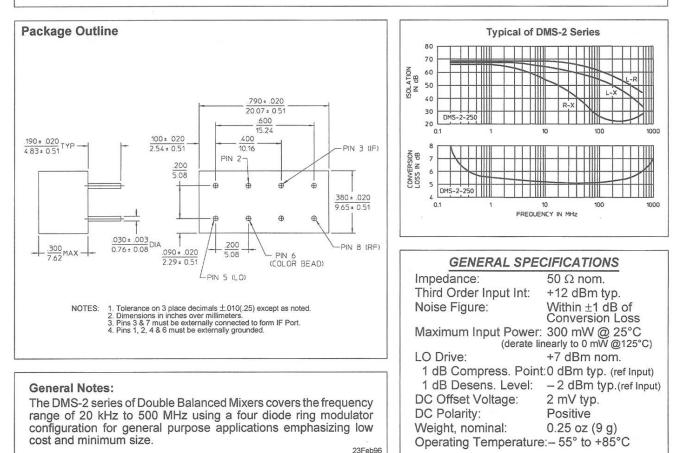

## **FEATURES**

- 20 kHz to 500 MHz
- +7 dBm nominal LO drive
- Relay Header

|                 |                        |                     | PRINCIPAL SPECIFICATIONS |                           |          |                             |                                           |                      |                                           |                      |
|-----------------|------------------------|---------------------|--------------------------|---------------------------|----------|-----------------------------|-------------------------------------------|----------------------|-------------------------------------------|----------------------|
| Model<br>Number | RF/LO<br>Freq.,<br>MHz | IF<br>Freq.,<br>MHz |                          | version<br>ss, dB,<br>MHz |          | tion, dB,<br>R Ports<br>MHz | lsolation, dB,<br>L - X Ports<br>Min. MHz |                      | lsolation, dB,<br>R - X Ports<br>Min. MHz |                      |
| DMS-2-50        | .02 - 100              | DC - 100            | 7.5<br>6.5               | .0210<br>.10 - 100        | 45<br>45 | .02 - 100<br>.02 - 100      | 45<br>35                                  | .02 - 25<br>25 - 100 | 30<br>20                                  | .02 - 10<br>10 - 100 |
| DMS-2-250       | 1 - 500                | DC - 500            | 7.0                      | 1 - 400<br>400 - 500      | 40<br>30 | 1 - 100<br>100 - 500        | 35<br>25                                  | 1 - 100<br>100 - 500 | 30<br>20                                  | 1 - 25<br>25 - 500   |