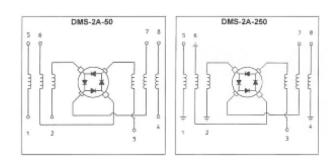

## **FEATURES**

- 20 kHz to 500 MHz
- +7 dBm nominal LO drive
- Relay Header

|                 |                        |                     | PRINCIPAL SPECIFICATIONS |                           |          |                             |                                           |                      |                                           |                      |
|-----------------|------------------------|---------------------|--------------------------|---------------------------|----------|-----------------------------|-------------------------------------------|----------------------|-------------------------------------------|----------------------|
| Model<br>Number | RF/LO<br>Freq.,<br>MHz | IF<br>Freq.,<br>MHz |                          | version<br>ss, dB,<br>MHz |          | tion, dB,<br>R Ports<br>MHz | lsolation, dB,<br>L - X Ports<br>Min. MHz |                      | lsolation, dB,<br>R - X Ports<br>Min. MHz |                      |
| DMS-2-50        | .02 - 100              | DC - 100            | 7.5<br>6.5               | .0210<br>.10 - 100        | 45<br>45 | .02 - 100<br>.02 - 100      | 45<br>35                                  | .02 - 25<br>25 - 100 | 30<br>20                                  | .02 - 10<br>10 - 100 |
| DMS-2-250       | 1 - 500                | DC - 500            | 7.0                      | 1 - 400<br>400 - 500      | 40<br>30 | 1 - 100<br>100 - 500        | 35<br>25                                  | 1 - 100<br>100 - 500 | 30<br>20                                  | 1 - 25<br>25 - 500   |