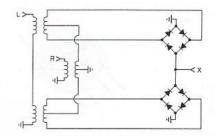

#### General Notes:

The DMF-6A-1500 Double Balanced Mixer covers the frequency range of 10 to 3000 MHz using two parallel ring modulators to produce an extremely wide bandwidth circuit while maintaining high performance characteristics. Although DMF-6A-1500 has been designed for drive levels of +13 dBm, it will operate at drive levels ranging from +10 to +17 dBm.