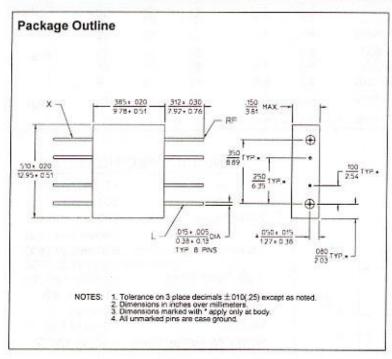

# **FEATURES**

- 10 to 3000 MHz
- +10 to +17 dBm LO
- Flatpack

| Model<br>Number | RF/LO,<br>MHz     | *IF,<br>MHz | PRINCIPAL SPECIFICATIONS                                |                   |                   |                   |                |                   |      |
|-----------------|-------------------|-------------|---------------------------------------------------------|-------------------|-------------------|-------------------|----------------|-------------------|------|
|                 |                   |             | Operating<br>Frequency, MHz                             | Conv. I<br>Max.   | Loss, dB,<br>Typ. | Port Isolation, M | , Min.<br>dB   | Polarity<br>Sense |      |
| DMF-6A-1500     | 10 - 3000         | 10 - 1000   | 10 - 500<br>500 - 1000<br>1000 - 3000                   | 9.0<br>9.0<br>9.0 | 8.5<br>8.0<br>8.5 | 25<br>30<br>20    | 20<br>25<br>20 | 15<br>20<br>20    | Neg. |
|                 | All specification |             | ured in a 50Ω system, at r<br>by response extends to D0 |                   |                   |                   | rter applica   | ition.            |      |