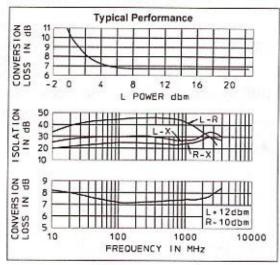

# **FEATURES**

- 10 to 3000 MHz
- +10 to +17 dBm LO
- Flatpack

| Model<br>Number | RF/LO,<br>MHz     | *IF,<br>MHz | PRINCIPAL SPECIFICATIONS                                |                   |                   |                   |                |                   |      |
|-----------------|-------------------|-------------|---------------------------------------------------------|-------------------|-------------------|-------------------|----------------|-------------------|------|
|                 |                   |             | Operating<br>Frequency, MHz                             | Conv. I<br>Max.   | Loss, dB,<br>Typ. | Port Isolation, M | , Min.<br>dB   | Polarity<br>Sense |      |
| DMF-6A-1500     | 10 - 3000         | 10 - 1000   | 10 - 500<br>500 - 1000<br>1000 - 3000                   | 9.0<br>9.0<br>9.0 | 8.5<br>8.0<br>8.5 | 25<br>30<br>20    | 20<br>25<br>20 | 15<br>20<br>20    | Neg. |
|                 | All specification |             | ured in a 50Ω system, at r<br>by response extends to D0 |                   |                   |                   | rter applica   | ition.            |      |

#### General Notes:

The DMF-6A-1500 Double Balanced Mixer covers the frequency range of 10 to 3000 MHz using two parallel ring modulators to produce an extremely wide bandwidth circuit while maintaining high performance characteristics. Although DMF-6A-1500 has been designed for drive levels of +13 dBm, it will operate at drive levels ranging from +10 to +17 dBm.