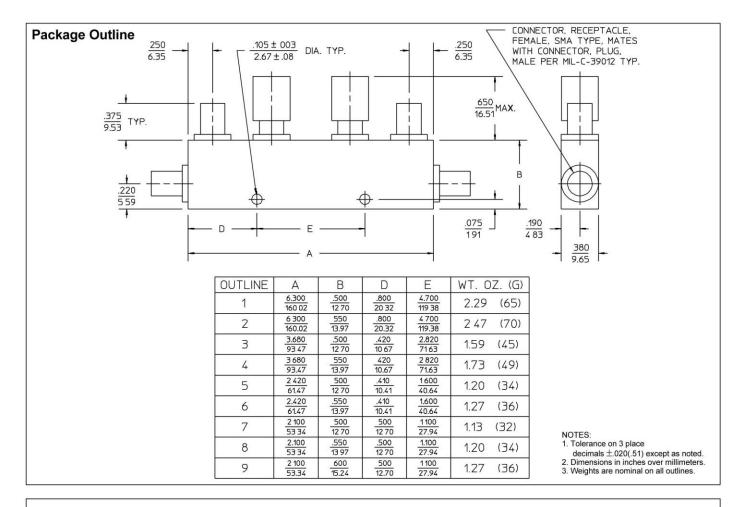

#### PACKAGE OUTLINE

#### FEATURES

- 500 MHz to 18 GHz
- Stripline Octave Bandwidths
- 10, 20, 30 dB Coupling
- 50 W
- Low Cost
- SMA

| PRINCIPAL SPECIFICATIONS                                                                                                                   |                            |                                                                                   |                                       |                            |                                 |                     |                              |                 |
|--------------------------------------------------------------------------------------------------------------------------------------------|----------------------------|-----------------------------------------------------------------------------------|---------------------------------------|----------------------------|---------------------------------|---------------------|------------------------------|-----------------|
| Model<br>Number                                                                                                                            | Frequency<br>Range,<br>GHz | Nominal<br>Coupling,¤<br>dB                                                       | Frequency<br>Sensitivity,<br>dB, Max. | Directivity<br>dB,<br>Min. | *Insertion<br>Loss, dB,<br>Max. | VSW<br>Main<br>Line | /R, Max.<br>Coupled<br>Lines | Outline<br>Ref. |
| CDM-20M-3G                                                                                                                                 |                            | $20\pm\!\!1.25$                                                                   |                                       |                            | 0.50                            |                     |                              | 5               |
| CDM-20M-6G                                                                                                                                 |                            | 20 ±1.25                                                                          |                                       |                            | 0.50                            |                     |                              | 7               |
| CDM-10M-10G<br>CDM-20M-10G<br>CDM-30M-10G                                                                                                  | 7.0 - 12.4                 | $\begin{array}{c} 10 \pm \! 1.25 \\ 20 \pm \! 1.25 \\ 30 \pm \! 1.25 \end{array}$ | ± 0.6                                 | 16                         | 1.90<br>0.70<br>0.60            | 1.35:1              | 1.30:1                       | 7<br>7<br>8     |
| CDM-20M-12G                                                                                                                                |                            | 20 ±1.25                                                                          |                                       |                            | 1.00                            |                     |                              | 9               |
| <sup>a</sup> Coupling is referenced to the <b>input</b> and includes frequency sensitivity * Insertion Loss <b>including</b> Coupling Loss |                            |                                                                                   |                                       |                            |                                 | 21Feb96             |                              |                 |